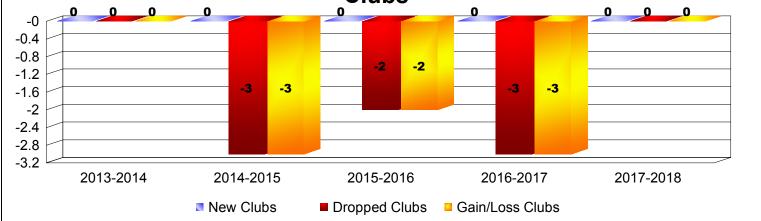

## As of June 2018 Cumulative

| Year      | New<br>Clubs | Dropped<br>Clubs | Gain/<br>Loss<br>Clubs | New<br>Members | Charter<br>Members | Reinstate<br>Members | Transfer<br>Members | Total<br>Member<br>Added | Total<br>Members<br>Dropped | Gain/<br>Loss<br>Members |
|-----------|--------------|------------------|------------------------|----------------|--------------------|----------------------|---------------------|--------------------------|-----------------------------|--------------------------|
| 2013-2014 | 0            | 0                | 0                      | 165            | 0                  | 4                    | 6                   | 175                      | -199                        | -24                      |
| 2014-2015 | 0            | -3               | -3                     | 121            | 2                  | 8                    | 29                  | 160                      | -177                        | -17                      |
| 2015-2016 | 0            | -2               | -2                     | 152            | 0                  | 3                    | 11                  | 166                      | -217                        | -51                      |
| 2016-2017 | 0            | -3               | -3                     | 135            | 0                  | 6                    | 10                  | 151                      | -169                        | -18                      |
| 2017-2018 | 0            | 0                | 0                      | 163            | 0                  | 5                    | 7                   | 175                      | -210                        | -35                      |
| Average   | 0            | -2               | -2                     | 147            | 0                  | 5                    | 13                  | 165                      | -194                        | -29                      |
|           |              |                  |                        |                |                    |                      |                     |                          |                             |                          |