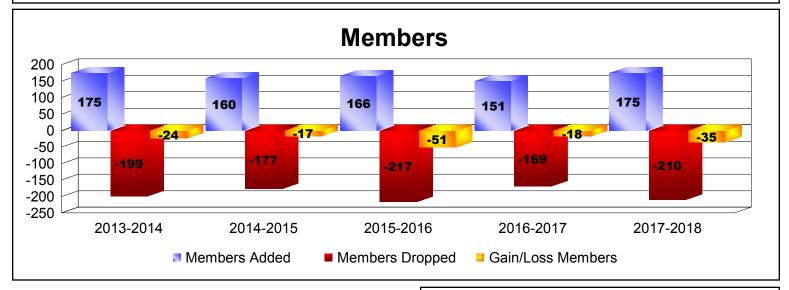

## As of June 2018 Cumulative

| Year      | New<br>Clubs | Dropped<br>Clubs | Gain/<br>Loss<br>Clubs | New<br>Members | Charter<br>Members | Reinstate<br>Members | Transfer<br>Members | Total<br>Member<br>Added | Total<br>Members<br>Dropped | Gain/<br>Loss<br>Members |
|-----------|--------------|------------------|------------------------|----------------|--------------------|----------------------|---------------------|--------------------------|-----------------------------|--------------------------|
| 2013-2014 | 0            | 0                | 0                      | 165            | 0                  | 4                    | 6                   | 175                      | -199                        | -24                      |
| 2014-2015 | 0            | -3               | -3                     | 121            | 2                  | 8                    | 29                  | 160                      | -177                        | -17                      |
| 2015-2016 | 0            | -2               | -2                     | 152            | 0                  | 3                    | 11                  | 166                      | -217                        | -51                      |
| 2016-2017 | 0            | -3               | -3                     | 135            | 0                  | 6                    | 10                  | 151                      | -169                        | -18                      |
| 2017-2018 | 0            | 0                | 0                      | 163            | 0                  | 5                    | 7                   | 175                      | -210                        | -35                      |
| Average   | 0            | -2               | -2                     | 147            | 0                  | 5                    | 13                  | 165                      | -194                        | -29                      |
|           |              |                  |                        |                |                    |                      |                     |                          |                             |                          |